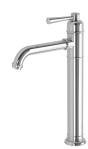

## CROMFORD VESSEL MIXER - LEAD FREE

Product complies with the lead free Australian Building Codes Board regulations in 2026

### **AVAILABLE IN**

134-7900-00-1 Chrome

134-7900-40-1 Brushed Nickel Matte Black

134-7900-10-1

134-7900-12-1 Brushed Gold