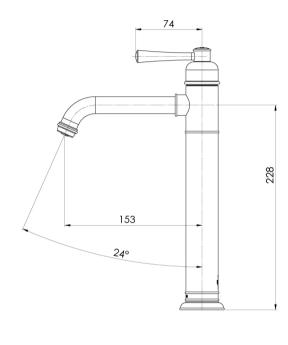

Please visit https://www.phoenixtapware.com.au/warranty to view the full warranty

While we aim to ensure the specifications shown are correct at time of printing, Phoenix Tapware reserves the right to make modifications without prior notice. Always use the physical product measurements for mark-ups and roughing-in as the line drawing shown may differ from the actual product over time. All measurements are shown in millimetres. Colours may vary from image shown.