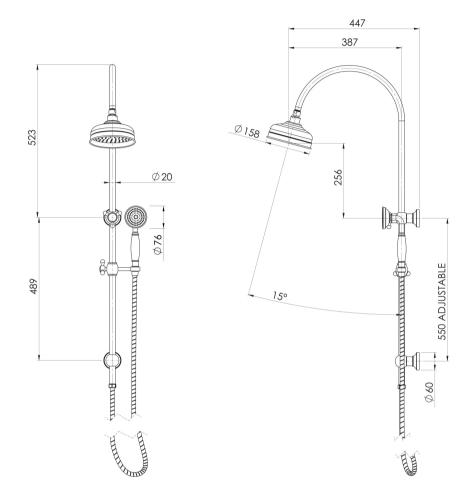

## CROMFORD TWIN SHOWER

AS2485.1 Compliant Dual Check Valves

#### **INFORMATION**

Temperature Rating

1 - 75°C

Pressure Rating 150 - 500kPa