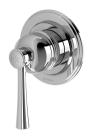

# **CROMFORD**

CROMFORD SWITCHMIX SHOWER / WALL MIXER (COMPLETE KIT)

#### **AVAILABLE IN**

134-2800-00 Chrome

134-2800-40 Brushed Nickel Matte Black

134-2800-10

Brushed Gold