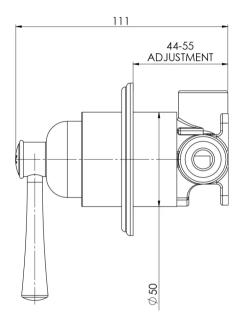

# **CROMFORD**

CROMFORD SWITCHMIX SHOWER / WALL MIXER (COMPLETE KIT)

#### **AVAILABLE IN**

134-2800-00 Chrome

134-2800-40 Brushed Nickel Matte Black

134-2800-10

Brushed Gold

Please visit https://www.phoenixtapware.com.au/warranty to view the full warranty

While we aim to ensure the specifications shown are correct at time of printing, Phoenix Tapware reserves the right to make modifications without prior notice. Always use the physical product measurements for mark-ups and roughing-in as the line drawing shown may differ from the actual product over time. All measurements are shown in millimetres. Colours may vary from image shown.