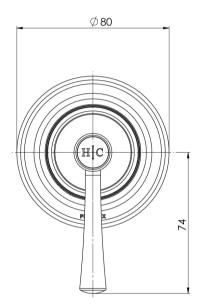

# **CROMFORD**

CROMFORD SWITCHMIX SHOWER / WALL MIXER (COMPLETE KIT)

#### **AVAILABLE IN**

134-2800-00 Chrome

134-2800-40 Brushed Nickel Matte Black

134-2800-10

Brushed Gold