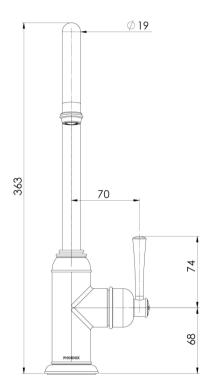

### **INFORMATION**

Temperature Rating 1 - 75°C

Pressure Rating 150 - 500kPa

Please visit https://www.phoenixtapware.com.au/warranty to view the full warranty

While we aim to ensure the specifications shown are correct at time of printing, Phoenix Tapware reserves the right to make modifications without prior notice. Always use the physical product measurements for mark-ups and roughing-in as the line drawing shown may differ from the actual product over time. All measurements are shown in millimetres. Colours may vary from image shown.