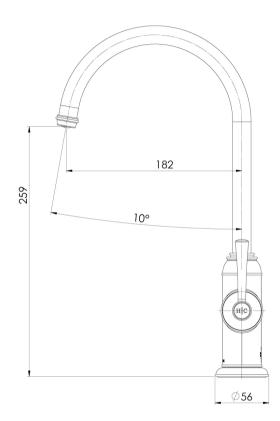

### **INFORMATION**

Temperature Rating 1 - 75°C

Pressure Rating 150 - 500kPa

Please visit https://www.phoenixtapware.com.au/warranty to view the full warranty

While we aim to ensure the specifications shown are correct at time of printing, Phoenix Tapware reserves the right to make modifications without prior notice. Always use the physical product measurements for mark-ups and roughing-in as the line drawing shown may differ from the actual product over time. All measurements are shown in millimetres. Colours may vary from image shown.