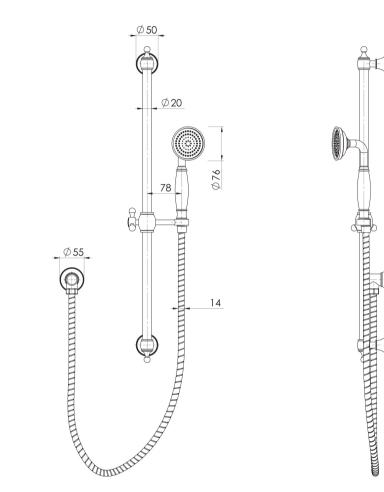

## **CROMFORD** CROMFORD RAIL SHOWER

**PHOENIX** 

AS2485.1 Compliant Dual Check Valves

134-6810-00 134-6810-40 134-6810-10 Chrome Brushed Nickel Matte Black

#### INFORMATION

**Temperature Rating** 1 - 75°C

Pressure Rating 150 - 500kPa

Please visit https://www.phoenixtapware.com.au/warranty to view the full warranty

While we aim to ensure the specifications shown are correct at time of printing, Phoenix Tapware reserves the right to make modifications without prior notice. Always use the physical product measurements for mark-ups and roughing-in as the line drawing shown may differ from the actual product over time. All measurements are shown in millimetres. Colours may vary from image shown.

# **SPECIFICATIONS**