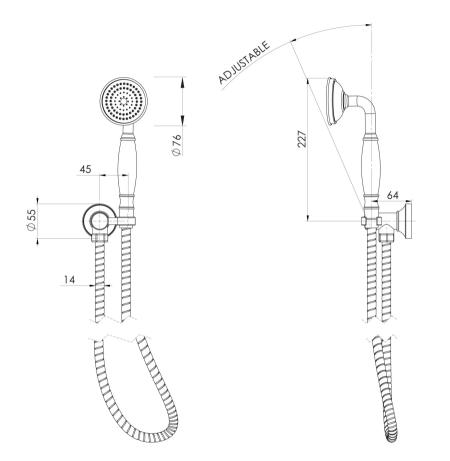

## CROMFORD CROMFORD HAND SHOWER

**PHOENIX** 

AS2485.1 Compliant Dual Check Valves

SPECIFICATIONS

## INFORMATION

Temperature Rating 1 - 75°C

Pressure Rating 150 - 500kPa