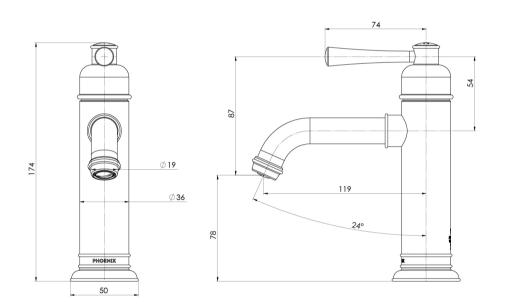

Please visit https://www.phoenixtapware.com.au/warranty to view the full warranty

Product complies with the lead free Australian Building Codes Board regulations in 2026

PHOENIX

While we aim to ensure the specifications shown are correct at time of printing, Phoenix Tapware reserves the right to make modifications without prior notice. Always use the physical product measurements for mark-ups and roughing-in as the line drawing shown may differ from the actual product over time. All measurements are shown in millimetres. Colours may vary from image shown.