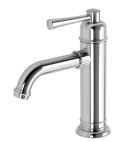

## CROMFORD

CROMFORD BASIN MIXER - LEAD FREE

# SPECIFICATIONS





### AVAILABLE IN



134-7700-00-1 Chrome

INFORMATION

134-7700-40-1 134-7700-12-1 Brushed Nickel Brushed Gold

Temperature Rating 1 - 75°C

Pressure Rating 150 - 500kPa



#### MAINTENANCE AND CARE:

- All surfaces should be cleaned with mild liquid detergent or soap and water.

- Do not use cream cleaners or citrus based cleaning products, as they are abrasive.
- Use of unsuitable cleaning agents may damage the surface.
- Any damage caused in this way will not be covered by warranty.

Please visit https://www.phoenixtapware.com.au/warranty to view the full warranty

Product complies with the lead free Australian Building Codes Board regulations in 2026

PHOENIX

While we aim to ensure the specifications shown are correct at time of printing, Phoenix Tapware reserves the right to make