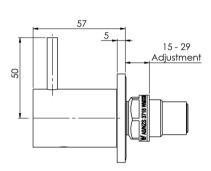

## VIVID SLIMLINE WALL TOP ASSEMBLIES 15MM EXTENDED SPINDLES

### **INFORMATION**

Temperature Rating

1 - 75°C

Pressure Rating 150 - 500kPa