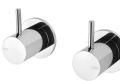

## VIVID SLIMLINE WALL TOP ASSEMBLIES 15MM EXTENDED SPINDLES

## **AVAILABLE IN**

VS067 CHR Chrome

VS067 GM Brushed Nickel Gun Metal

Brushed Carbon Matte Black

VS067 MB

VS067-12 Brushed Gold