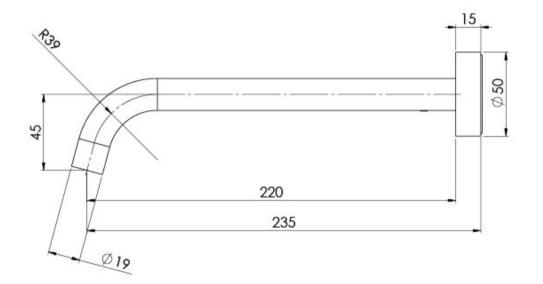

# VIVID SLIMLINE WALL BATH OUTLET 230MM CURVED

SPECIFICATIONS

#### INFORMATION

Pressure Rating 150 - 500kPa

Temperature Rating 1 - 75°C