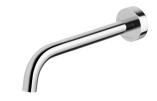

# VIVID SLIMLINE

# VIVID SLIMLINE WALL BATH OUTLET 230MM CURVED

SPECIFICATIONS





## AVAILABLE IN







VS7640-00 Chrome

VS7640-40 VS7640-30 Brushed Nickel Gun Metal

VS7640-31 VS7640-10 Brushed Carbon Matte Black



VS7640-12 Brushed Gold

#### INFORMATION

Pressure Rating 150 - 500kPa

Temperature Rating 1 - 75°C



### MAINTENANCE AND CARE:

- All surfaces should be cleaned with mild liquid detergent or soap and water.
- Do not use cream cleaners or citrus based cleaning products, as they are abrasive.
- Use of unsuitable cleaning agents may damage the surface.
- Any damage caused in this way will not be covered by warranty.

Please visit https://www.phoenixtapware.com.au/warranty to view the full warranty

**PHOENIX** 

While we aim to ensure the specifications shown are correct at time of printing, Phoenix Tapware reserves the right to make modifications with