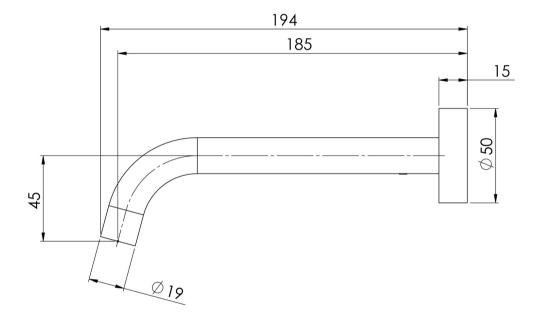

## VIVID SLIMLINE WALL BASIN OUTLET 180MM CURVED

Please visit https://www.phoenixtapware.com.au/warranty to view the full warranty

While we aim to ensure the specifications shown are correct at time of printing, Phoenix Tapware reserves the right to make modifications without prior notice. Always use the physical product measurements for mark-ups and roughing-in as the line drawing shown may differ from the actual product over time. All measurements are shown in millimetres. Colours may vary from image shown.