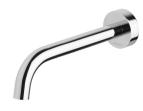

# **VIVID SLIMLINE**

## VIVID SLIMLINE WALL BASIN OUTLET 180MM CURVED







### **AVAILABLE IN**











VS774 CHR Chrome

Brushed Nickel Gun Metal

Brushed Carbon Matte Black



VS774-12 Brushed Gold

### **INFORMATION**

Temperature Rating

1 - 75°C

Pressure Rating 150 - 500kPa





### MAINTENANCE AND CARE:

- All surfaces should be cleaned with mild liquid detergent or soap and water.
- Do not use cream cleaners or citrus based cleaning products, as they are abrasive.
- Use of unsuitable cleaning agents may damage the surface.
- Any damage caused in this way will not be covered by warranty.

Please visit https://www.phoenixtapware.com.au/warranty to view the full warranty



While we aim to ensure the specifications shown are correct at time of printing, Phoenix Tapware reserves the right to make modifications without prior notice. Always use the physi