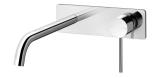

### VIVID SLIMLINE WALL BASIN MIXER SET 230MM CURVED

**SPECIFICATIONS** 

#### **AVAILABLE IN**

VS7830-31 VS7830-10

Brushed Carbon Matte Black

VS7830-00

Chrome

VS7830-12 Brushed Gold