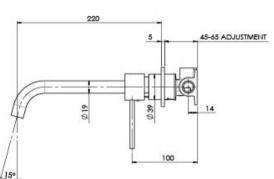

### VIVID SLIMLINE WALL BASIN MIXER SET 230MM CURVED

**SPECIFICATIONS** 

Please visit https://www.phoenixtapware.com.au/warranty to view the full warranty

While we aim to ensure the specifications shown are correct at time of printing, Phoenix Tapware reserves the right to make modifications without prior notice. Always use the physical product measurements for mark-ups and roughing-in as the line drawing shown may differ from the actual product over time. All measurements are shown in millimetres. Colours may vary from image shown.