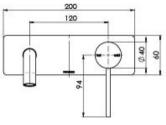

### VIVID SLIMLINE WALL BASIN MIXER SET 230MM CURVED

**SPECIFICATIONS** 

Please visit https://www.phoenixtapware.com.au/warranty to view the full warranty

While we aim to ensure the specifications shown are correct at time of printing, Phoenix Tapware reserves the right to make modifications without prior notice. Always use the physical product measurements for mark-ups and roughing-in as the line drawing shown may differ from the actual product over time. All measurements are shown in millimetres. Colours may vary from image shown.