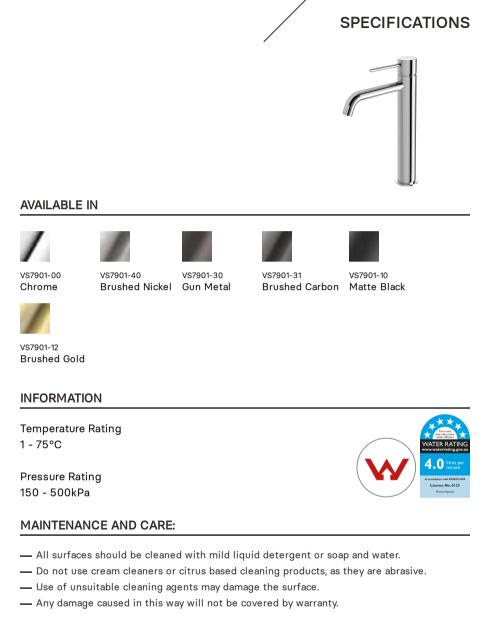

## VIVID SLIMLINE

**PHOENIX** 

VIVID SLIMLINE VESSEL MIXER CURVED OUTLET

Please visit https://www.phoenixtapware.com.au/warranty to view the full warranty

While we aim to ensure the specifications shown are correct at time of printing, Phoenix Tapware reserves the right to make modifications without prior notice. Always use the physical product measurements for mark-ups and roughing-in as the line drawing shown may differ from the actual product over time. All measurements are shown in millimetres. Colours may vary from image shown.