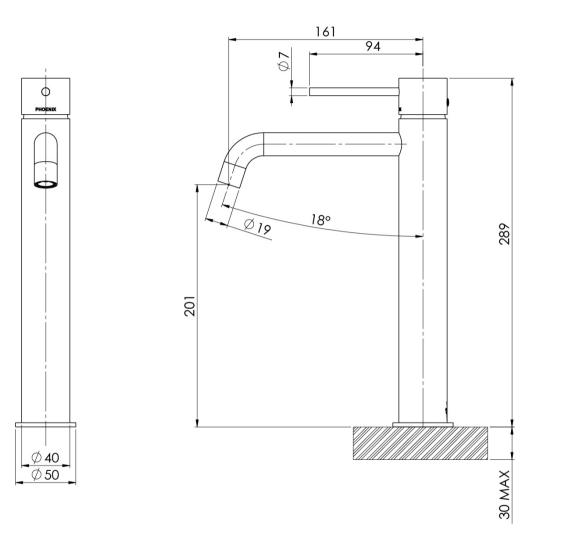

## VIVID SLIMLINE

**PHOENIX** 

VIVID SLIMLINE VESSEL MIXER CURVED OUTLET

Please visit https://www.phoenixtapware.com.au/warranty to view the full warranty

While we aim to ensure the specifications shown are correct at time of printing, Phoenix Tapware reserves the right to make modifications without prior notice. Always use the physical product measurements for mark-ups and roughing-in as the line drawing shown may differ from the actual product over time. All measurements are shown in millimetres. Colours may vary from image shown.