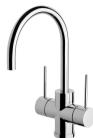

# **VIVID SLIMLINE**

## VIVID SLIMLINE TWIN HANDLE SINK MIXER 160MM GOOSENECK



## **SPECIFICATIONS**







### **AVAILABLE IN**



## Cilionie

### **INFORMATION**

Temperature Rating 1 - 75°C

Pressure Rating 150 - 500kPa





#### MAINTENANCE AND CARE:

- All surfaces should be cleaned with mild liquid detergent or soap and water.
- Do not use cream cleaners or citrus based cleaning products, as they are abrasive.
- Use of unsuitable cleaning agents may damage the surface.
- Any damage caused in this way will not be covered by warranty.

Please visit https://www.phoenixtapware.com.au/warranty to view the full warranty



While we aim to ensure the specifications shown are correct at time of printing, Phoenix Tapware reserves the right to make modifications without prior notice. Always use the physical product measurements for mark-ups and roughing-in as the line drawing shown may differ