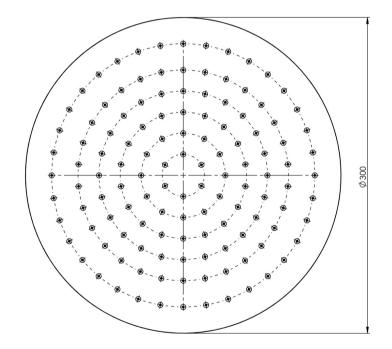

# **VIVID SLIMLINE**

## VIVID SLIMLINE SHOWER ROSE 300MM ROUND









### **AVAILABLE IN**



VS5000-50 Stainless Steel

#### INFORMATION

Temperature Rating 1 - 75°C

Pressure Rating 150 - 500kPa





#### MAINTENANCE AND CARE:

- All surfaces should be cleaned with mild liquid detergent or soap and water.
- Do not use cream cleaners or citrus based cleaning products, as they are abrasive.
- Use of unsuitable cleaning agents may damage the surface.
- Any damage caused in this way will not be covered by warranty.

Please visit https://www.phoenixtapware.com.au/warranty to view the full warranty



While we aim to ensure the specifications shown are correct at time of printing, Phoenix Tapware reserves the right to make modifications without prior notice. Always use the physical product measurements for mark-ups and roughing-in as the line drawing shown m