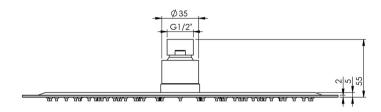

## VIVID SLIMLINE SHOWER ROSE 300MM ROUND

#### INFORMATION

Temperature Rating 1 - 75°C

Pressure Rating 150 - 500kPa