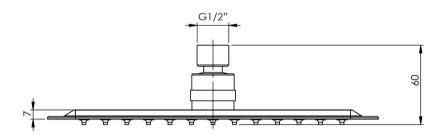

# **VIVID SLIMLINE**

## VIVID SLIMLINE SHOWER ROSE 250X150MM RECTANGLE









#### **AVAILABLE IN**



VS5002-50 Stainless Steel

#### **INFORMATION**

Temperature Rating 1 - 75°C

. , , ,

Pressure Rating 150 - 500kPa





### MAINTENANCE AND CARE:

- All surfaces should be cleaned with mild liquid detergent or soap and water.
- Do not use cream cleaners or citrus based cleaning products, as they are abrasive.
- Use of unsuitable cleaning agents may damage the surface.
- Any damage caused in this way will not be covered by warranty.

Please visit https://www.phoenixtapware.com.au/warranty to view the full warranty



While we aim to ensure the specifications shown are correct at time of printing, Phoenix Tapware reserves the right to make modifications without prior notice. Always use the physical product measurements for mark-ups and roughing-in as the line