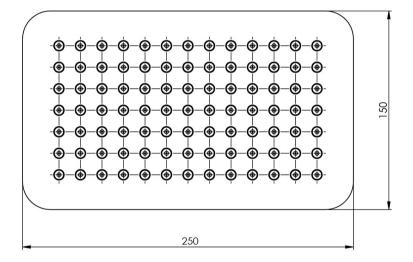

# **VIVID SLIMLINE**

## VIVID SLIMLINE SHOWER ROSE 250X150MM RECTANGLE









#### **AVAILABLE IN**



VS5002-50 Stainless Steel

#### **INFORMATION**

Temperature Rating 1 - 75°C

. , , ,

Pressure Rating 150 - 500kPa





### MAINTENANCE AND CARE:

- All surfaces should be cleaned with mild liquid detergent or soap and water.
- Do not use cream cleaners or citrus based cleaning products, as they are abrasive.
- Use of unsuitable cleaning agents may damage the surface.
- Any damage caused in this way will not be covered by warranty.

Please visit https://www.phoenixtapware.com.au/warranty to view the full warranty



While we aim to ensure the specifications shown are correct at time of printing, Phoenix Tapware reserves the right to make modifications without prior notice. Always use the physical product measurements for mark-ups and roughing-in as the line dr