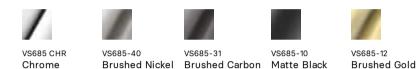

## VIVID SLIMLINE RAIL SHOWER

Ø 105

Ø 34

95

Ø**20** 

69

50 0

52 Ó

650

CHER CHER

235

25

0





## **AVAILABLE IN**



## INFORMATION

**Temperature Rating** 1 - 75°C

Pressure Rating 150 - 500kPa



- All surfaces should be cleaned with mild liquid detergent or soap and water.

- Do not use cream cleaners or citrus based cleaning products, as they are abrasive.
- Use of unsuitable cleaning agents may damage the surface.
- Any damage caused in this way will not be covered by warranty.

Please visit https://www.phoenixtapware.com.au/warranty to view the full warranty



While we aim to ensure the specifications shown are correct at time of printing, Phoenix Tapware reserves the right to make modifications without prior notice. Always use the physical product measurements for mark-ups and roughing-in as the line drawing shown may differ from the actual product over time. All measurements are shown in milli