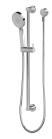

## VIVID SLIMLINE RAIL SHOWER

Ø 105

Ø 34

95

Ø**20** 

69

50 0

52 Ó

650

CHER CHER

235

25

0





## **AVAILABLE IN**



## INFORMATION

**Temperature Rating** 1 - 75°C

Pressure Rating 150 - 500kPa



- All surfaces should be cleaned with mild liquid detergent or soap and water.

- Do not use cream cleaners or citrus based cleaning products, as they are abrasive.
- Use of unsuitable cleaning agents may damage the surface.
- Any damage caused in this way will not be covered by warranty.

Please visit https://www.phoenixtapware.com.au/warranty to view the full warranty



While we aim to ensure the specifications shown are correct at time of printing, Phoenix Tapware reserves the right to make modifications without prior notice. Always use the physical product measurements for mark-ups and roughing-in as the line drawing shown may differ from the actual product over time. All measurem