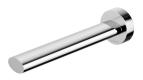

## **VIVID SLIMLINE OVAL**

## VIVID SLIMLINE OVAL WALL BATH OUTLET 180MM

20





## **AVAILABLE IN**









Chrome

VV776 MB Brushed Nickel Matte Black

Brushed Gold



Temperature Rating 1 - 75°C

Pressure Rating 150 - 500kPa





## MAINTENANCE AND CARE:

- All surfaces should be cleaned with mild liquid detergent or soap and water.
- Do not use cream cleaners or citrus based cleaning products, as they are abrasive.
- Use of unsuitable cleaning agents may damage the surface.
- Any damage caused in this way will not be covered by warranty.

Please visit https://www.phoenixtapware.com.au/warranty to view the full warranty



While we aim to ensure the specifications shown are correct at time of printing, Phoenix Tapware reserves the right to make modifications without prior notice. Always use the physical product measurements for mark-ups and roughing-in as the lin