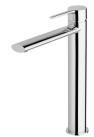

### **VIVID SLIMLINE OVAL**

VIVID SLIMLINE OVAL VESSEL MIXER

# SPECIFICATIONS









#### INFORMATION

**Temperature Rating** 1 - 75°C

Pressure Rating 150 - 500kPa



#### MAINTENANCE AND CARE:

- All surfaces should be cleaned with mild liquid detergent or soap and water.
- Do not use cream cleaners or citrus based cleaning products, as they are abrasive.
- Use of unsuitable cleaning agents may damage the surface.
- Any damage caused in this way will not be covered by warranty.

Please visit https://www.phoenixtapware.com.au/warranty to view the full warranty

While we aim to ensure the specifications shown are correct at time of printing, Phoenix Tapware reserves the right to make modifications without prior notice. Always use the physical product measurements for mark-ups and roughing-in as the line drawing shown may differ from the actual product over time. Al