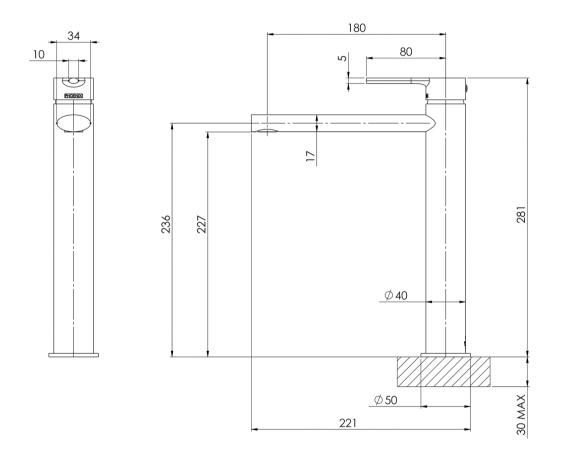

### **VIVID SLIMLINE OVAL**

VIVID SLIMLINE OVAL VESSEL MIXER

Please visit https://www.phoenixtapware.com.au/warranty to view the full warranty

While we aim to ensure the specifications shown are correct at time of printing, Phoenix Tapware reserves the right to make modifications without prior notice. Always use the physical product measurements for mark-ups and roughing-in as the line drawing shown may differ from the actual product over time. All measurements are shown in millimetres. Colours may vary from image shown.