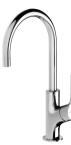

# VIVID SLIMLINE OVAL SINK MIXER 160MM GOOSENECK

#### **AVAILABLE IN**

VV735 CHR Chrome

VV735-40 Brushed Nickel Matte Black

VV735 MB

Brushed Gold