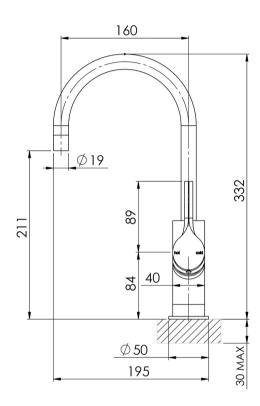

# VIVID SLIMLINE OVAL SINK MIXER 160MM GOOSENECK

Please visit https://www.phoenixtapware.com.au/warranty to view the full warranty

While we aim to ensure the specifications shown are correct at time of printing, Phoenix Tapware reserves the right to make modifications without prior notice. Always use the physical product measurements for mark-ups and roughing-in as the line drawing shown may differ from the actual product over time. All measurements are shown in millimetres. Colours may vary from image shown.