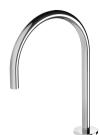

# **VIVID SLIMLINE**

### VIVID SLIMLINE HOB SINK OUTLET 220MM GOOSENECK

## **SPECIFICATIONS**

VS0720-00 Chrome

Brushed Nickel Matte Black