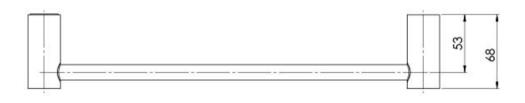

## **VIVID SLIMLINE**

VIVID SLIMLINE HAND TOWEL RAIL 350MM







## AVAILABLE IN



## INFORMATION



## MAINTENANCE AND CARE:

- All surfaces should be cleaned with mild liquid detergent or soap and water.
- Do not use cream cleaners or citrus based cleaning products, as they are abrasive.
- Use of unsuitable cleaning agents may damage the surface.
- Any damage caused in this way will not be covered by warranty.

Please visit https://www.phoenixtapware.com.au/warranty to view the full warranty



While we aim to ensure the specifications shown are correct at time of printing, Phoenix Tapware reserves the right to make modifications without prior notice. Always use the physical product measurements for mark-ups and roughing-in as the line drawing shown may differ from the actual product over time. All measurements are shown in millimetres. Colours may