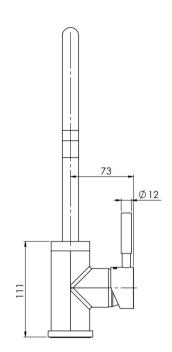

## VIVID SINK MIXER 220MM GOOSENECK

### **INFORMATION**

Temperature Rating 1 - 75°C

Pressure Rating 150 - 500kPa