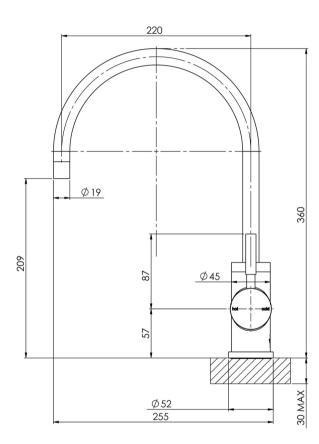

## VIVID SINK MIXER 220MM GOOSENECK

### **INFORMATION**

Temperature Rating 1 - 75°C

Pressure Rating 150 - 500kPa