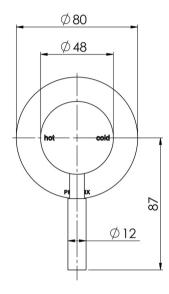

## **VIVID**

**VIVID SHOWER / WALL MIXER** 









## **AVAILABLE IN**



## INFORMATION

Temperature Rating 1 - 75°C

Pressure Rating 150 - 500kPa





## MAINTENANCE AND CARE:

- All surfaces should be cleaned with mild liquid detergent or soap and water.
- Do not use cream cleaners or citrus based cleaning products, as they are abrasive.
- Use of unsuitable cleaning agents may damage the surface.
- Any damage caused in this way will not be covered by warranty.

Please visit https://www.phoenixtapware.com.au/warranty to view the full warranty



While we aim to ensure the specifications shown are correct at time of printing, Phoenix Tapware reserves the right to make modifications without prior notice. Always use the physical product measurements for mark-ups and roughing-in as the line drawing shown may differ from the actual produc