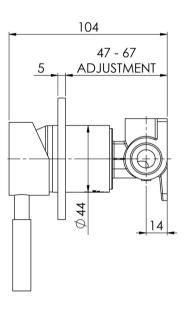

## **VIVID**

**VIVID SHOWER / WALL MIXER** 









## **AVAILABLE IN**



## INFORMATION

Temperature Rating 1 - 75°C

Pressure Rating 150 - 500kPa





## MAINTENANCE AND CARE:

- All surfaces should be cleaned with mild liquid detergent or soap and water.
- Do not use cream cleaners or citrus based cleaning products, as they are abrasive.
- Use of unsuitable cleaning agents may damage the surface.
- Any damage caused in this way will not be covered by warranty.

Please visit https://www.phoenixtapware.com.au/warranty to view the full warranty



While we aim to ensure the specifications shown are correct at time of printing, Phoenix Tapware reserves the right to make modifications without prior notice. Always use the physical product measurements for mark-ups and roughing-in as the line drawing shown may differ from the actual product