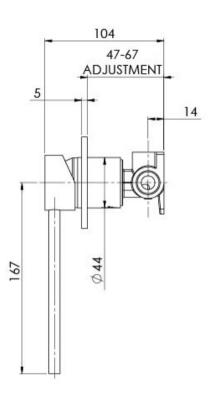

# **VIVID**

## VIVID SHOWER / WALL MIXER EXTENDED LEVER









### **AVAILABLE IN**



VE780 Chrome

### **INFORMATION**

Temperature Rating 1 - 75°C

Pressure Rating 150 - 500kPa





#### MAINTENANCE AND CARE:

- All surfaces should be cleaned with mild liquid detergent or soap and water.
- Do not use cream cleaners or citrus based cleaning products, as they are abrasive.
- Use of unsuitable cleaning agents may damage the surface.
- Any damage caused in this way will not be covered by warranty.

Please visit https://www.phoenixtapware.com.au/warranty to view the full warranty



While we aim to ensure the specifications shown are correct at time of printing, Phoenix Tapware reserves the right to make modifications without prior notice. Always use the physical product measurements for mark-ups and roughing-in as the line drawing shown may differ fr