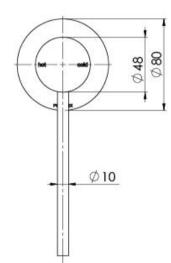

# **VIVID**

## VIVID SHOWER / WALL MIXER EXTENDED LEVER









### **AVAILABLE IN**



VE780 Chrome

### **INFORMATION**

Temperature Rating 1 - 75°C

Pressure Rating 150 - 500kPa





#### MAINTENANCE AND CARE:

- All surfaces should be cleaned with mild liquid detergent or soap and water.
- Do not use cream cleaners or citrus based cleaning products, as they are abrasive.
- Use of unsuitable cleaning agents may damage the surface.
- Any damage caused in this way will not be covered by warranty.

Please visit https://www.phoenixtapware.com.au/warranty to view the full warranty



While we aim to ensure the specifications shown are correct at time of printing, Phoenix Tapware reserves the right to make modifications without prior notice. Always use the physical product measurements for mark-ups and roughing-in as the line drawing shown may differ