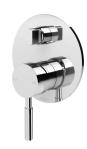

# **VIVID**

## VIVID SHOWER / BATH DIVERTER MIXER









#### **AVAILABLE IN**



### INFORMATION

Temperature Rating 1 - 75°C

Pressure Rating 150 - 500kPa





#### MAINTENANCE AND CARE:

- All surfaces should be cleaned with mild liquid detergent or soap and water.
- Do not use cream cleaners or citrus based cleaning products, as they are abrasive.
- Use of unsuitable cleaning agents may damage the surface.
- Any damage caused in this way will not be covered by warranty.

Please visit https://www.phoenixtapware.com.au/warranty to view the full warranty



While we aim to ensure the specifications shown are correct at time of printing, Phoenix Tapware reserves the right to make modifications without prior notice. Always use the physical product measurements for mark-ups and roughing-in as the line drawing shown may differ from the actual