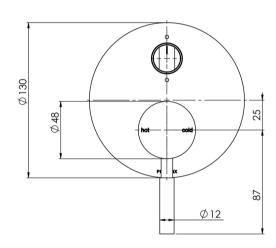

### INFORMATION

Temperature Rating 1 - 75°C

Pressure Rating 150 - 500kPa

Please visit https://www.phoenixtapware.com.au/warranty to view the full warranty

While we aim to ensure the specifications shown are correct at time of printing, Phoenix Tapware reserves the right to make modifications without prior notice. Always use the physical product measurements for mark-ups and roughing-in as the line drawing shown may differ from the actual product over time. All measurements are shown in millimetres. Colours may vary from image shown.