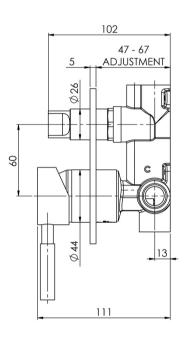

### INFORMATION

Temperature Rating 1 - 75°C

Pressure Rating 150 - 500kPa

Please visit https://www.phoenixtapware.com.au/warranty to view the full warranty

While we aim to ensure the specifications shown are correct at time of printing, Phoenix Tapware reserves the right to make modifications without prior notice. Always use the physical product measurements for mark-ups and roughing-in as the line drawing shown may differ from the actual product over time. All measurements are shown in millimetres. Colours may vary from image shown.