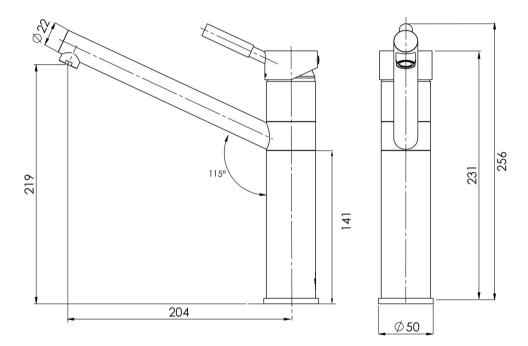

Please visit https://www.phoenixtapware.com.au/warranty to view the full warranty

While we aim to ensure the specifications shown are correct at time of printing, Phoenix Tapware reserves the right to make modifications without prior notice. Always use the physical product measurements for mark-ups and roughing-in as the line drawing shown may differ from the actual product over time. All measurements are shown in millimetres. Colours may vary from image shown.