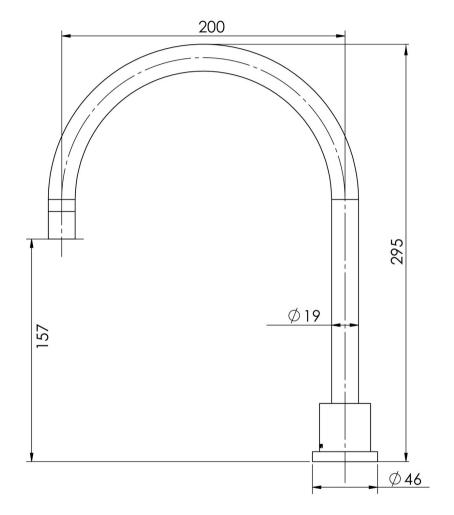

## VIVID PIN LEVER HOB SPA OUTLET 200MM GOOSENECK

#### **INFORMATION**

Temperature Rating 1 - 75°C

Pressure Rating 150 - 500kPa