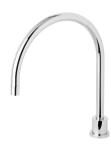

# **VIVID PIN LEVER**

## VIVID PIN LEVER HOB SPA OUTLET 200MM GOOSENECK







### **AVAILABLE IN**



#### **INFORMATION**

Temperature Rating 1 - 75°C

Pressure Rating 150 - 500kPa





#### MAINTENANCE AND CARE:

- All surfaces should be cleaned with mild liquid detergent or soap and water.
- Do not use cream cleaners or citrus based cleaning products, as they are abrasive.
- Use of unsuitable cleaning agents may damage the surface.
- Any damage caused in this way will not be covered by warranty.

Please visit https://www.phoenixtapware.com.au/warranty to view the full warranty



While we aim to ensure the specifications shown are correct at time of printing, Phoenix Tapware reserves the right to make modifications without prior notice. Always use the physical product measurements for mark-ups and roughing-in as the line drawing shown may differ from the actual