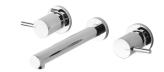

# VIVID PIN LEVER

# VIVID PIN LEVER BATH SET 200MM 15MM EXTENDED SPINDLES







## AVAILABLE IN



### INFORMATION

Temperature Rating 1 - 75°C

Pressure Rating 150 - 500kPa



#### MAINTENANCE AND CARE:

- All surfaces should be cleaned with mild liquid detergent or soap and water.

- Do not use cream cleaners or citrus based cleaning products, as they are abrasive.
- Use of unsuitable cleaning agents may damage the surface.
- Any damage caused in this way will not be covered by warranty.

Please visit https://www.phoenixtapware.com.au/warranty to view the full warranty

PHOENIX

While we aim to ensure the specifications shown are correct at time of printing, Phoenix Tapware reserves the right to make modifications without prior notice. Always use the physical product measurements for mark-ups and roughing-in as the line drawing shown may differ from the actual p