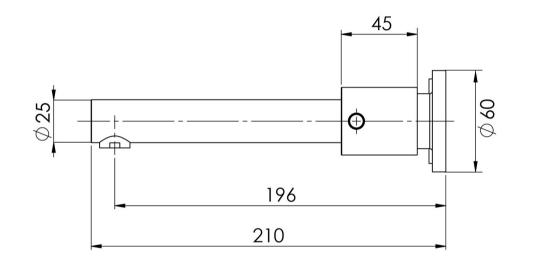

# VIVID PIN LEVER

# VIVID PIN LEVER BATH SET 200MM 15MM EXTENDED SPINDLES







## AVAILABLE IN



### INFORMATION

Temperature Rating 1 - 75°C

Pressure Rating 150 - 500kPa



#### MAINTENANCE AND CARE:

- All surfaces should be cleaned with mild liquid detergent or soap and water.

- Do not use cream cleaners or citrus based cleaning products, as they are abrasive.
- Use of unsuitable cleaning agents may damage the surface.
- Any damage caused in this way will not be covered by warranty.

Please visit https://www.phoenixtapware.com.au/warranty to view the full warranty

PHOENIX

While we aim to ensure the specifications shown are correct at time of printing, Phoenix Tapware reserves the right to make modifications without prior notice. Always use the physical product measurements for mark-ups and roughing-in as the line drawing shown may differ from the actual pro