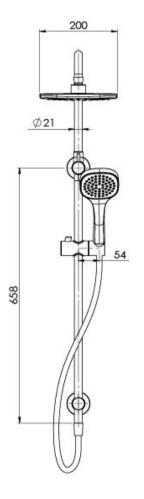

## **AVAILABLE IN**



Chrome

152-6500-10 Brushed Nickel Matte Black

## INFORMATION

**Temperature Rating** 1 - 75°C

Pressure Rating 150 - 500kPa



## MAINTENANCE AND CARE:

- All surfaces should be cleaned with mild liquid detergent or soap and water.
- Do not use cream cleaners or citrus based cleaning products, as they are abrasive.
- Use of unsuitable cleaning agents may damage the surface.
- Any damage caused in this way will not be covered by warranty.

Please visit https://www.phoenixtapware.com.au/warranty to view the full warranty

While we aim to ensure the specifications shown are correct at time of printing, Phoenix Tapware reserves the right to make modifications without prior notice. Always use the physical product measurements for mark-ups and roughing-in as the