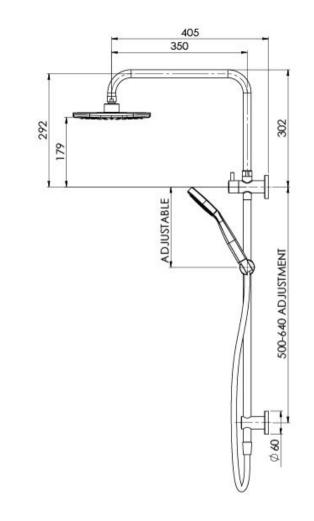

## **AVAILABLE IN**



Chrome

152-6500-10 Brushed Nickel Matte Black

## INFORMATION

**Temperature Rating** 1 - 75°C

Pressure Rating 150 - 500kPa



## MAINTENANCE AND CARE:

- All surfaces should be cleaned with mild liquid detergent or soap and water.
- Do not use cream cleaners or citrus based cleaning products, as they are abrasive.
- Use of unsuitable cleaning agents may damage the surface.
- Any damage caused in this way will not be covered by warranty.

Please visit https://www.phoenixtapware.com.au/warranty to view the full warranty

While we aim to ensure the specifications shown are correct at time of printing, Phoenix Tapware reserves the right to make modifications without prior notice. Always use the physical product measurements for mark-ups and roughing-in as the li