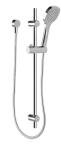

**TEVA TEVA RAIL SHOWER** 

**PHOENIX** 





## **AVAILABLE IN**



Chrome

152-6810-10 Brushed Nickel Matte Black

## INFORMATION

**Temperature Rating** 1 - 75°C

Pressure Rating 150 - 500kPa



## MAINTENANCE AND CARE:

- All surfaces should be cleaned with mild liquid detergent or soap and water.

- Do not use cream cleaners or citrus based cleaning products, as they are abrasive.
- Use of unsuitable cleaning agents may damage the surface.
- Any damage caused in this way will not be covered by warranty.

Please visit https://www.phoenixtapware.com.au/warranty to view the full warranty

While we aim to ensure the specifications shown are correct at time of printing, Phoenix Tapware reserves the right to make modifications without prior notice. Always use the physical product measurements for mark-ups and roughing-in as the line