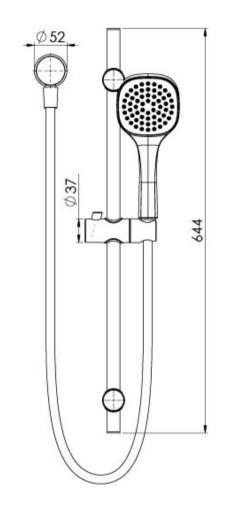

**TEVA TEVA RAIL SHOWER** 

**PHOENIX** 

## INFORMATION

**Temperature Rating** 1 - 75°C

Pressure Rating 150 - 500kPa