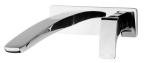

## RUSH WALL BATH MIXER SET 230MM

### **AVAILABLE IN**

RU784 CHR Chrome

RU784 MB Matte Black