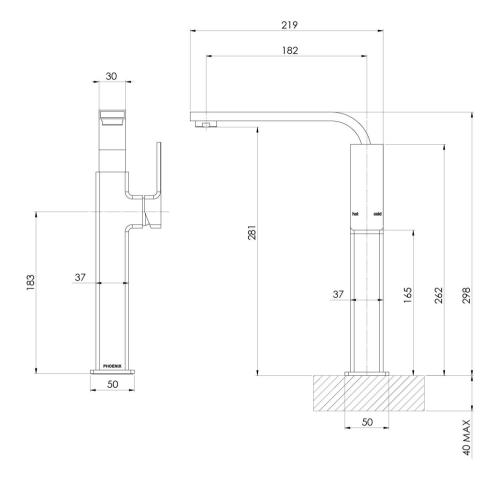

Please visit https://www.phoenixtapware.com.au/warranty to view the full warranty

While we aim to ensure the specifications shown are correct at time of printing, Phoenix Tapware reserves the right to make modifications without prior notice. Always use the physical product measurements for mark-ups and roughing-in as the line drawing shown may differ from the actual product over time. All measurements are shown in millimetres. Colours may vary from image shown.