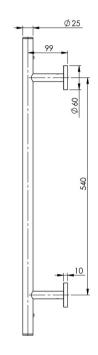

# **RADII**

# RADII TOWEL LADDER 750 X 740MM ROUND PLATE







#### **AVAILABLE IN**



## **INFORMATION**



## MAINTENANCE AND CARE:

- All surfaces should be cleaned with mild liquid detergent or soap and water.
- Do not use cream cleaners or citrus based cleaning products, as they are abrasive.
- Use of unsuitable cleaning agents may damage the surface.
- Any damage caused in this way will not be covered by warranty.

Please visit https://www.phoenixtapware.com.au/warranty to view the full warranty



While we aim to ensure the specifications shown are correct at time of printing, Phoenix Tapware reserves the right to make modifications without prior notice. Always use the physical product measurements for mark-ups and roughing-in as the line drawing shown may differ from the actual product over time. All measurements are shown in millimetres. C