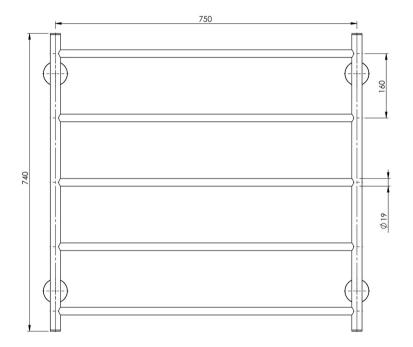

# **RADII**

# RADII TOWEL LADDER 750 X 740MM ROUND PLATE







#### **AVAILABLE IN**



## **INFORMATION**



## MAINTENANCE AND CARE:

- All surfaces should be cleaned with mild liquid detergent or soap and water.
- Do not use cream cleaners or citrus based cleaning products, as they are abrasive.
- Use of unsuitable cleaning agents may damage the surface.
- Any damage caused in this way will not be covered by warranty.

Please visit https://www.phoenixtapware.com.au/warranty to view the full warranty



While we aim to ensure the specifications shown are correct at time of printing, Phoenix Tapware reserves the right to make modifications without prior notice. Always use the physical product measurements for mark-ups and roughing-in as the line drawing shown may differ from the actual product over time. All measurements are shown in millimetres.