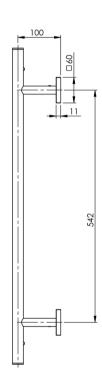

# **RADII**

### RADII TOWEL LADDER 550 X 740MM SQUARE PLATE







#### **AVAILABLE IN**







RS870 CHR Chrome

Brushed Nickel Matte Black

#### **INFORMATION**



## MAINTENANCE AND CARE:

- All surfaces should be cleaned with mild liquid detergent or soap and water.
- Do not use cream cleaners or citrus based cleaning products, as they are abrasive.
- Use of unsuitable cleaning agents may damage the surface.
- Any damage caused in this way will not be covered by warranty.

Please visit https://www.phoenixtapware.com.au/warranty to view the full warranty



While we aim to ensure the specifications shown are correct at time of printing, Phoenix Tapware reserves the right to make modifications without prior notice. Always use the physical product measurements for mark-ups and roughing-in as the line drawing shown may differ from the actual product ove