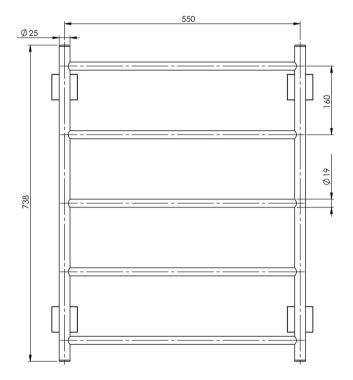

# **RADII**

### RADII TOWEL LADDER 550 X 740MM SQUARE PLATE







#### **AVAILABLE IN**







RS870 CHR Chrome

Brushed Nickel Matte Black

#### **INFORMATION**



## MAINTENANCE AND CARE:

- All surfaces should be cleaned with mild liquid detergent or soap and water.
- Do not use cream cleaners or citrus based cleaning products, as they are abrasive.
- Use of unsuitable cleaning agents may damage the surface.
- Any damage caused in this way will not be covered by warranty.

Please visit https://www.phoenixtapware.com.au/warranty to view the full warranty



While we aim to ensure the specifications shown are correct at time of printing, Phoenix Tapware reserves the right to make modifications without prior notice. Always use the physical product measurements for mark-ups and roughing-in as the line drawing shown may differ from the actual product o