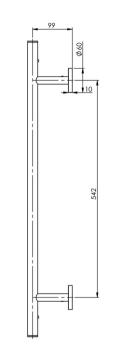

## RADII

### RADII TOWEL LADDER 550 X 740MM ROUND PLATE

SPECIFICATIONS







#### AVAILABLE IN



#### INFORMATION



#### MAINTENANCE AND CARE:

- All surfaces should be cleaned with mild liquid detergent or soap and water.
- Do not use cream cleaners or citrus based cleaning products, as they are abrasive.
- Use of unsuitable cleaning agents may damage the surface.
- Any damage caused in this way will not be covered by warranty.

#### Please visit https://www.phoenixtapware.com.au/warranty to view the full warranty

While we aim to ensure the specifications shown are correct at time of printing, Phoenix Tapware reserves the right to make modifications without prior notice. Always use the physical product measurements for mark-ups and roughing-in as the line drawing shown may differ from the actual product over time. All measurements are shown in millimetres. Co