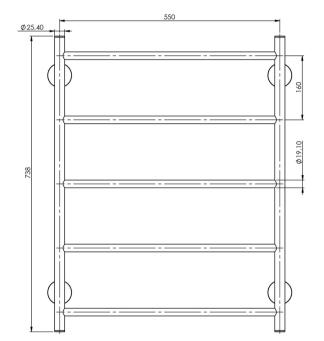

## RADII

### RADII TOWEL LADDER 550 X 740MM ROUND PLATE

SPECIFICATIONS







#### AVAILABLE IN



#### INFORMATION



#### MAINTENANCE AND CARE:

- All surfaces should be cleaned with mild liquid detergent or soap and water.
- Do not use cream cleaners or citrus based cleaning products, as they are abrasive.
- Use of unsuitable cleaning agents may damage the surface.
- Any damage caused in this way will not be covered by warranty.

#### Please visit https://www.phoenixtapware.com.au/warranty to view the full warranty

While we aim to ensure the specifications shown are correct at time of printing, Phoenix Tapware reserves the right to make modifications without prior notice. Always use the physical product measurements for mark-ups and roughing-in as the line drawing shown may differ from the actual product over time. All measurements are shown in millimetres.