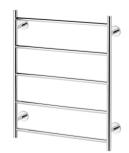

## RADII

### RADII TOWEL LADDER 550 X 740MM ROUND PLATE

SPECIFICATIONS







#### AVAILABLE IN



#### INFORMATION



#### MAINTENANCE AND CARE:

- All surfaces should be cleaned with mild liquid detergent or soap and water.
- Do not use cream cleaners or citrus based cleaning products, as they are abrasive.
- Use of unsuitable cleaning agents may damage the surface.
- Any damage caused in this way will not be covered by warranty.

#### Please visit https://www.phoenixtapware.com.au/warranty to view the full warranty

While we aim to ensure the specifications shown are correct at time of printing, Phoenix Tapware reserves the right to make modifications without prior notice. Always use the physical product measurements for mark-ups and roughing-in as the line drawing shown may differ from the actual product over time. All measurements are shown in millimetres