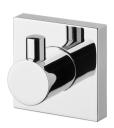

# RADII ROBE HOOK SQUARE PLATE

### **AVAILABLE IN**

RS897 CHR Chrome

Brushed Nickel Gun Metal

RS897 GM

Brushed Carbon Matte Black