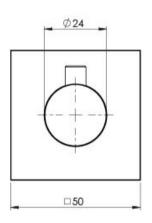

# **RADII**

# RADII ROBE HOOK SQUARE PLATE





# 47 57



### **AVAILABLE IN**











RS897 CHR Chrome

Brushed Nickel Gun Metal

RS897 GM

Brushed Carbon Matte Black

## **INFORMATION**



### **MAINTENANCE AND CARE:**

- All surfaces should be cleaned with mild liquid detergent or soap and water.
- Do not use cream cleaners or citrus based cleaning products, as they are abrasive.
- Use of unsuitable cleaning agents may damage the surface.
- Any damage caused in this way will not be covered by warranty.

Please visit https://www.phoenixtapware.com.au/warranty to view the full warranty



While we aim to ensure the specifications shown are correct at time of printing, Phoenix Tapware reserves the right to make modifications without prior notice. Always use the physical product measurements for mark-ups and roughing-in as the line drawing sh