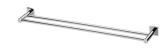

## RADII DOUBLE TOWEL RAIL 800MM SQUARE PLATE

### **AVAILABLE IN**

RS812 CHR Chrome

Brushed Nickel Gun Metal

Brushed Carbon Matte Black