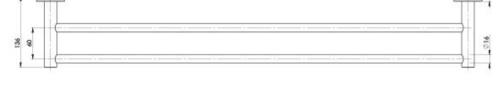

## RADII DOUBLE TOWEL RAIL 800MM SQUARE PLATE

Please visit https://www.phoenixtapware.com.au/warranty to view the full warranty

While we aim to ensure the specifications shown are correct at time of printing, Phoenix Tapware reserves the right to make modifications without prior notice. Always use the physical product measurements for mark-ups and roughing-in as the line drawing shown may differ from the actual product over time. All measurements are shown in millimetres. Colours may vary from image shown.