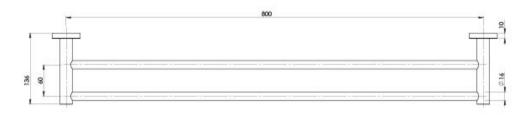

## RADII DOUBLE TOWEL RAIL 800MM ROUND PLATE

Please visit https://www.phoenixtapware.com.au/warranty to view the full warranty

While we aim to ensure the specifications shown are correct at time of printing, Phoenix Tapware reserves the right to make modifications without prior notice. Always use the physical product measurements for mark-ups and roughing-in as the line drawing shown may differ from the actual product over time. All measurements are shown in millimetres. Colours may vary from image shown.