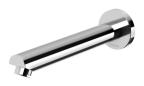

# PINA WALL BATH / BASIN OUTLET 180MM

#### **AVAILABLE IN**

153-7620-00 Chrome

153-7620-40 Brushed Nickel Matte Black

153-7620-10