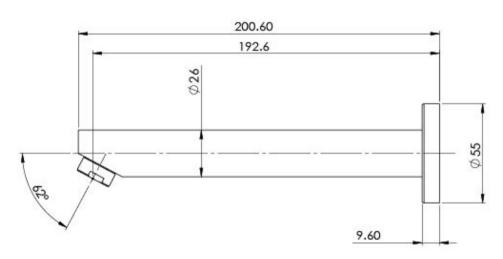

# PINA WALL BATH / BASIN OUTLET 180MM

Please visit https://www.phoenixtapware.com.au/warranty to view the full warranty

While we aim to ensure the specifications shown are correct at time of printing, Phoenix Tapware reserves the right to make modifications without prior notice. Always use the physical product measurements for mark-ups and roughing-in as the line drawing shown may differ from the actual product over time. All measurements are shown in millimetres. Colours may vary from image shown.