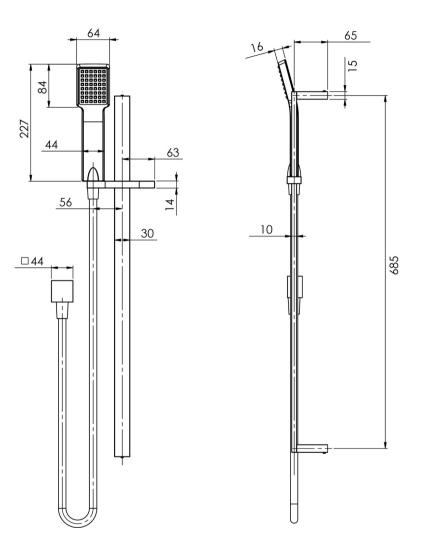

## **PHOENIX**

While we aim to ensure the specifications shown are correct at time of printing, Phoenix Tapware reserves the right to make modifications without prior notice. Always use the physical product measurements for mark-ups and roughing-in as the line drawing shown may differ from the actual product over time. All measurements are shown in millimetres. Colours may vary from image shown.