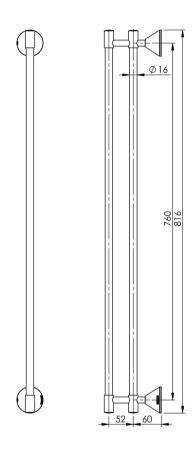

## IVY DOUBLE TOWEL RAIL 760MM









## **AVAILABLE IN**



## INFORMATION



## MAINTENANCE AND CARE:

- All surfaces should be cleaned with mild liquid detergent or soap and water.
- Do not use cream cleaners or citrus based cleaning products, as they are abrasive.
- Use of unsuitable cleaning agents may damage the surface.
- Any damage caused in this way will not be covered by warranty.

Please visit https://www.phoenixtapware.com.au/warranty to view the full warranty



While we aim to ensure the specifications shown are correct at time of printing, Phoenix Tapware reserves the right to make modifications without prior notice. Always use the physical product measurements for mark-ups and roughing-in as the line drawing shown may differ from the actual product over time. All measurements are shown in millimetres. Col