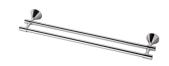

## IVY DOUBLE TOWEL RAIL 760MM









## **AVAILABLE IN**



## INFORMATION



## MAINTENANCE AND CARE:

- All surfaces should be cleaned with mild liquid detergent or soap and water.
- Do not use cream cleaners or citrus based cleaning products, as they are abrasive.
- Use of unsuitable cleaning agents may damage the surface.
- Any damage caused in this way will not be covered by warranty.

Please visit https://www.phoenixtapware.com.au/warranty to view the full warranty



While we aim to ensure the specifications shown are correct at time of printing, Phoenix Tapware reserves the right to make modifications without prior notice. Always use the physical product measurements for mark-ups and roughing-in as the line drawing shown may differ from the actual product over time. All measurements are shown in millimetres. Colours