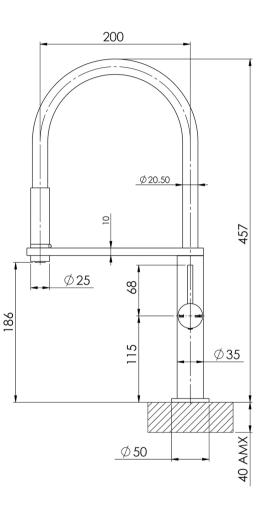

## DESIGNER SINK MIXERS

BLIX FLEXIBLE HOSE SINK MIXER ROUND

**PHOENIX** 

 AVAILABLE IN

 D473100C

 D473100E

 D473100E

 D473100E

 Brushed Nickel

 D473100E

 D47310E

 D47310E

 D47310E

Pressure Rating 150 - 500KPA