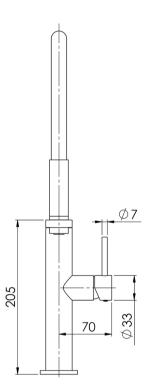

## DESIGNER SINK MIXERS

BLIX FLEXIBLE HOSE SINK MIXER ROUND

**PHOENIX** 

 AVAILABLE IN

 D473100C

 D473100E

 D473100E

 D473100E

 Brushed Nickel

 D473100E

 D47310E

 D47310E

 D47310E

Pressure Rating 150 - 500KPA