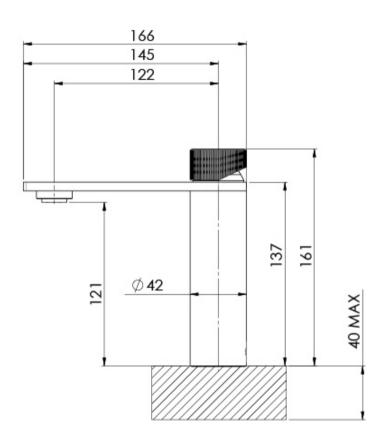

Please visit https://www.phoenixtapware.com.au/warranty to view the full warranty

While we aim to ensure the specifications shown are correct at time of printing, Phoenix Tapware reserves the right to make modifications without prior notice. Always use the physical product measurements for mark-ups and roughing-in as the line drawing shown may differ from the actual product over time. All measurements are shown in millimetres. Colours may vary from image shown.