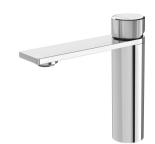

## AXIA BASIN MIXER

### **AVAILABLE IN**

117-7700-00 Chrome

117-7700-40 Brushed Nickel Matte Black

117-7700-10