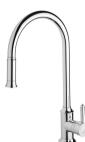

# **NOSTALGIA**

### NOSTALGIA PULL OUT SINK MIXER



## **SPECIFICATIONS**







#### **AVAILABLE IN**









NS710 CHR Chrome

Chrome / Natural White Brushed Nickel Antique Black

#### **INFORMATION**

Temperature Rating 1 - 75°C

Pressure Rating 150 - 500kPa





#### MAINTENANCE AND CARE:

- All surfaces should be cleaned with mild liquid detergent or soap and water.
- Do not use cream cleaners or citrus based cleaning products, as they are abrasive.
- Use of unsuitable cleaning agents may damage the surface.
- Any damage caused in this way will not be covered by warranty.

Please visit https://www.phoenixtapware.com.au/warranty to view the full warranty



While we aim to ensure the specifications shown are correct at time of printing, Phoenix Tapware reserves the right to make modifications without prior notice. Always use the physical product measurements