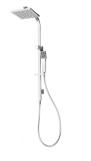

## **AVAILABLE IN**



Brushed Nickel Matte Black

### INFORMATION

**Temperature Rating** 1 - 75°C

Pressure Rating 150 - 500kPa



### MAINTENANCE AND CARE:

- All surfaces should be cleaned with mild liquid detergent or soap and water.
- Do not use cream cleaners or citrus based cleaning products, as they are abrasive.
- Use of unsuitable cleaning agents may damage the surface.
- Any damage caused in this way will not be covered by warranty.

Please visit https://www.phoenixtapware.com.au/warranty to view the full warranty

# **PHOENIX**

While we aim to ensure the specifications shown are correct at time of printing, Phoenix Tapware reserves the right to make modifications without prior notice. Always use the physical product measurements for mark-ups and roughing-in as the line draw