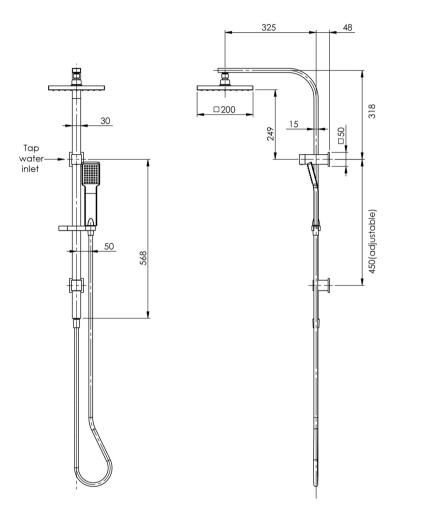

## **AVAILABLE IN**



Brushed Nickel Matte Black

### INFORMATION

**Temperature Rating** 1 - 75°C

Pressure Rating 150 - 500kPa



### MAINTENANCE AND CARE:

- All surfaces should be cleaned with mild liquid detergent or soap and water.
- Do not use cream cleaners or citrus based cleaning products, as they are abrasive.
- Use of unsuitable cleaning agents may damage the surface.
- Any damage caused in this way will not be covered by warranty.

Please visit https://www.phoenixtapware.com.au/warranty to view the full warranty

# **PHOENIX**

While we aim to ensure the specifications shown are correct at time of printing, Phoenix Tapware reserves the right to make modifications without prior notice. Always use the physical product measurements for mark-ups and roughing-in as the line