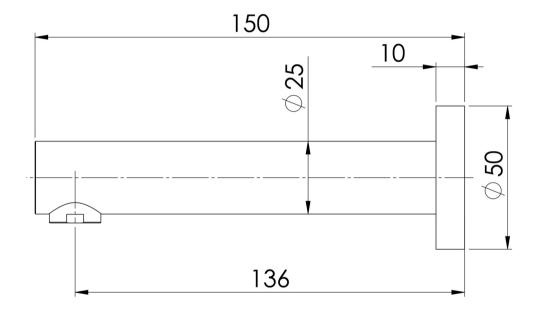

Please visit https://www.phoenixtapware.com.au/warranty to view the full warranty

While we aim to ensure the specifications shown are correct at time of printing, Phoenix Tapware reserves the right to make modifications without prior notice. Always use the physical product measurements for mark-ups and roughing-in as the line drawing shown may differ from the actual product over time. All measurements are shown in millimetres. Colours may vary from image shown.