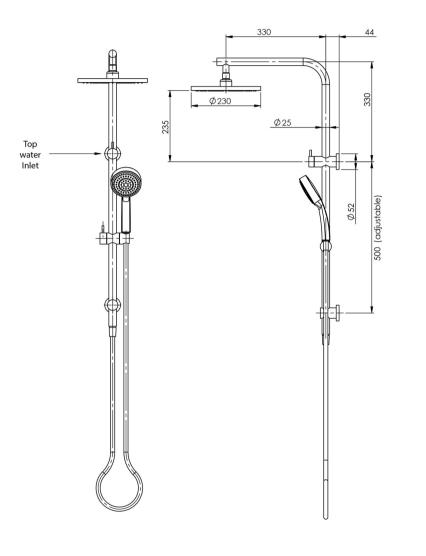

## **VIVID SLIMLINE**

### VIVID SLIMLINE TWIN SHOWER

# **PHOENIX**

While we aim to ensure the specifications shown are correct at time of printing, Phoenix Tapware reserves the right to make modifications without prior notice. Always use the physical product measurements for mark-ups and roughing-in as the line drawing shown may differ from the actual product over time. All measurements are shown in millimetres. Colours may vary from image shown.