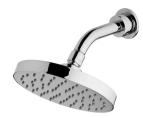

# **VIVID SLIMLINE**

## **VIVID SLIMLINE SHOWER ARM & 155MM ROUND ROSE**







### **AVAILABLE IN**



#### **INFORMATION**

Temperature Rating 1 - 75°C

Pressure Rating 150 - 500kPa





#### MAINTENANCE AND CARE:

- All surfaces should be cleaned with mild liquid detergent or soap and water.
- Do not use cream cleaners or citrus based cleaning products, as they are abrasive.
- Use of unsuitable cleaning agents may damage the surface.
- Any damage caused in this way will not be covered by warranty.

Please visit https://www.phoenixtapware.com.au/warranty to view the full warranty



While we aim to ensure the specifications shown are correct at time of printing, Phoenix Tapware reserves the right to make modifications without prior notice. Always use the physical product measurements for mark-ups and roughing-in as the line drawing shown may differ from the actu