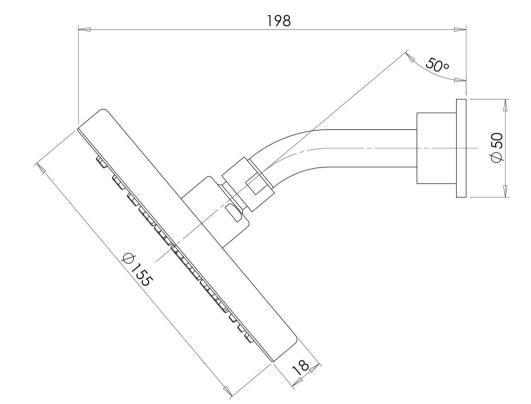

## **VIVID SLIMLINE SHOWER ARM & 155MM ROUND ROSE**

Please visit https://www.phoenixtapware.com.au/warranty to view the full warranty

While we aim to ensure the specifications shown are correct at time of printing, Phoenix Tapware reserves the right to make modifications without prior notice. Always use the physical product measurements for mark-ups and roughing-in as the line drawing shown may differ from the actual product over time. All measurements are shown in millimetres. Colours may vary from image shown.