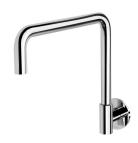

## VIVID SLIMLINE PLUS

#### VIVID SLIMLINE PLUS WALL SINK OUTLET 240MM SQUARELINE

# SPECIFICATIONS



### AVAILABLE IN



### Brushed Nickel Matte Black

#### INFORMATION

Temperature Rating 1 - 75°C

Pressure Rating 150 - 500kPa



#### MAINTENANCE AND CARE:

- All surfaces should be cleaned with mild liquid detergent or soap and water.
- Do not use cream cleaners or citrus based cleaning products, as they are abrasive.
- Use of unsuitable cleaning agents may damage the surface.
- Any damage caused in this way will not be covered by warranty.

Please visit https://www.phoenixtapware.com.au/warranty to view the full warranty

While we aim to ensure the specifications shown are correct at time of printing, Phoenix Tapware reserves the right to make modifications without prior notice. Always use the physical product measurements for mark-ups and roughing-in as the line drawing shown may di