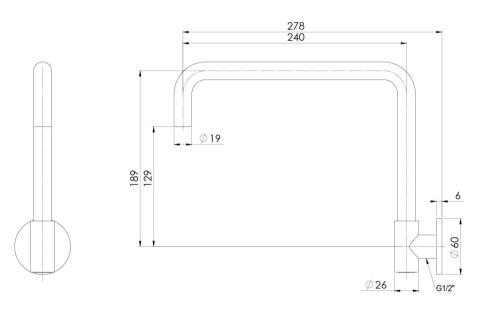

# SPECIFICATIONS

Please visit https://www.phoenixtapware.com.au/warranty to view the full warranty

While we aim to ensure the specifications shown are correct at time of printing, Phoenix Tapware reserves the right to make modifications without prior notice. Always use the physical product measurements for mark-ups and roughing-in as the line drawing shown may differ from the actual product over time. All measurements are shown in millimetres. Colours may vary from image shown.