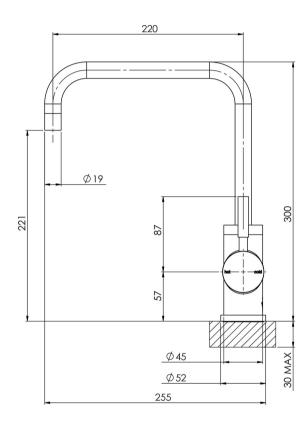

Please visit https://www.phoenixtapware.com.au/warranty to view the full warranty

While we aim to ensure the specifications shown are correct at time of printing, Phoenix Tapware reserves the right to make modifications without prior notice. Always use the physical product measurements for mark-ups and roughing-in as the line drawing shown may differ from the actual product over time. All measurements are shown in millimetres. Colours may vary from image shown.